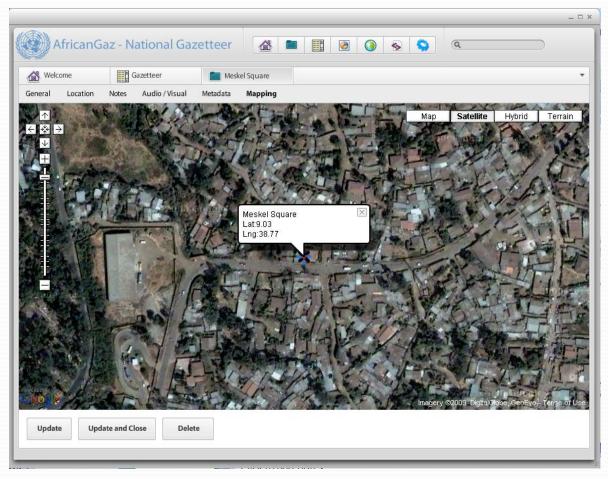

#### Feature – Location page

| Kelcome             | Gazetteer            | Meskel Square    |                   |     |   |
|---------------------|----------------------|------------------|-------------------|-----|---|
| eneral Location     | Notes Audio / Visual | Metadata Mapping | 3                 |     |   |
| ocation             |                      |                  |                   |     |   |
|                     | Forma -              |                  |                   | F   | - |
| Lat.                | 9.03                 |                  | Coordinate System |     |   |
| Long.               | 38.77                |                  | UTM Grid          |     |   |
| Valid Coordinates   | false                |                  | Bounding Box      | 0   |   |
| Map Sheet           |                      |                  |                   | 0 0 |   |
| Elevation (m)       | 0                    | <b></b>          |                   | 0   |   |
|                     | N.                   |                  |                   |     |   |
| ieography / Locatio | nal Notes            |                  |                   |     |   |
|                     | -                    |                  |                   |     |   |
|                     |                      |                  |                   |     |   |
|                     |                      |                  |                   |     |   |
|                     |                      |                  |                   |     |   |
|                     |                      |                  |                   |     |   |
|                     |                      |                  |                   |     |   |
|                     |                      |                  |                   |     |   |