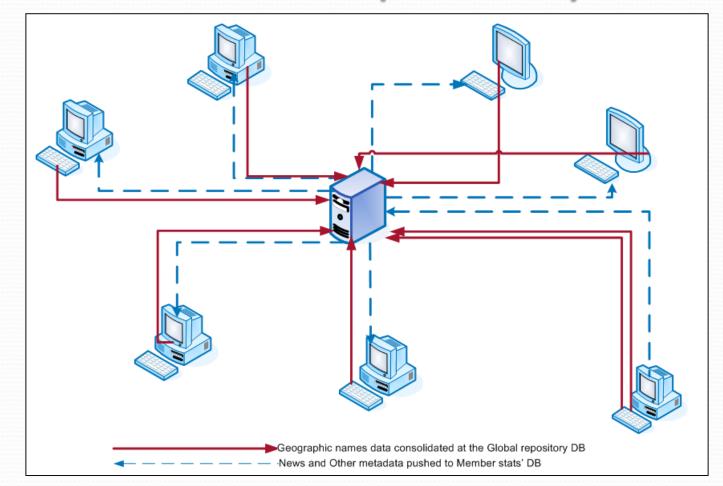

## **Architectural Compatibility**

- With African SDI names database
- News Items , Application Settings ->Member States
- Geographical Name records (Feature Data) -> Global DB.

#### **Data Synchronization Tool(s)**

Extracts member states data in the format that can be imported into the African SDI/UNGEGN DB

Pulls News, metadata setups from African SDI/UNGEGN database to the Member stats'