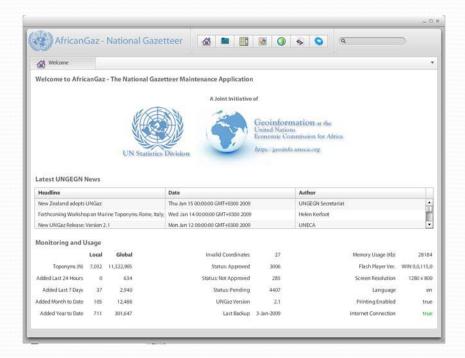

# Welcome page

| New Zearanto adops of Nds2Init Jain 19 000000 GMT +0300 2009Orde Corr SecretariatForthcoming Workshop on Marine Toponyms: Rome, ItalyWed Jan 14 00:00:00 GMT +0300 2009Helen KerfootNew UNGaz Release: Version 2.1Mon Jan 12 00:00:00 GMT +0300 2009UNECAMonitoring and UsageInvalid Coordinates27Memory Usage (Kb)2818Toponyms (N)7,03211,322,905Status: Approved3006Flash Player Ver.WIN 9,0,115Added Last 24 Hours0634Status: Not Approved285Screen Resolution1280 x 80Added Last 7 Days372,940Status: Pending4407LanguageeAdded Month to Date10512,488UNGaz Version2.1Printing Enabledtrue                                                                                                                                                                                                                                                                                                                                                                                                                                                                                                                                                                                                                                                                                                                                                                                                                                                                                                                                                                                                                                                                                                                                                                                                                                                                                                                                                                                                                                                                                                  |                                                                                                                      |           |                             |                                   |                               |                          |                     | _ □           |  |
|-------------------------------------------------------------------------------------------------------------------------------------------------------------------------------------------------------------------------------------------------------------------------------------------------------------------------------------------------------------------------------------------------------------------------------------------------------------------------------------------------------------------------------------------------------------------------------------------------------------------------------------------------------------------------------------------------------------------------------------------------------------------------------------------------------------------------------------------------------------------------------------------------------------------------------------------------------------------------------------------------------------------------------------------------------------------------------------------------------------------------------------------------------------------------------------------------------------------------------------------------------------------------------------------------------------------------------------------------------------------------------------------------------------------------------------------------------------------------------------------------------------------------------------------------------------------------------------------------------------------------------------------------------------------------------------------------------------------------------------------------------------------------------------------------------------------------------------------------------------------------------------------------------------------------------------------------------------------------------------------------------------------------------------------------------------------------------------------------|----------------------------------------------------------------------------------------------------------------------|-----------|-----------------------------|-----------------------------------|-------------------------------|--------------------------|---------------------|---------------|--|
| Mediane         A Joint Initiative of         Joint Initiative of         United Nations         Dete Commission for Africa.         Letest UNGEGN News         Date       Author         Mediane       Joint Initiative of         United Nations         Letest UNGEGN News         Letest UNGEGN News         Mediane       Author         Mediane       Author         Mediane       Mediane         New Zealand adopts UNGaz       Thu Jan 15 00.00.00 GMT+0300 2009       UNGEGN Secretariat         Mediane Toponyms: Rome, Italy:       Mediane 100.00.00 GMT+0300 2009       UNECA         Mediane Coordinates 27       Memory Usage (kb) 2818         Toponyms (N) 7,032       11,322,905       Status: Not Approved       3006       Flash Player Ver.       WIN 9,0,115         Added Last 24 Hours 0       Global       Invalid Coordinates 27       Memory Usage (kb) 2818         Added Last 24 Hours 0 <th c<="" th=""><th>African(</th><th>Gaz -</th><th>National Gazet</th><th>teer</th><th>Ø</th><th>s S Q</th><th></th><th></th></th>                                                                                                                                                                                                                                                                                                                                                                                                                                                                                                                                                                                                                                                                                                                                                                                                                                                                                                                                                                                                                                       | <th>African(</th> <th>Gaz -</th> <th>National Gazet</th> <th>teer</th> <th>Ø</th> <th>s S Q</th> <th></th> <th></th> | African(  | Gaz -                       | National Gazet                    | teer                          | Ø                        | s S Q               |               |  |
| A Joint Initiative of         A Joint Initiative of         Celspan="2">Celspan="2">Celspan="2">Celspan="2">Celspan="2">Celspan="2">Celspan="2">Celspan="2">Celspan="2">Celspan="2">Celspan="2">Celspan="2">Celspan="2">Celspan="2">Celspan="2">Celspan="2">Celspan="2">Celspan="2">Celspan="2">Celspan="2">Celspan="2">Celspan="2">Celspan="2">Celspan="2">Celspan="2">Celspan="2">Celspan="2">Celspan="2">Celspan="2">Celspan="2">Celspan="2">Celspan="2">Celspan="2">Celspan="2">Celspan="2">Celspan="2">Celspan="2">Celspan="2">Celspan="2">Celspan="2">Celspan="2">Celspan="2">Celspan="2">Celspan="2">Celspan="2">Celspan="2">Celspan="2">Celspan="2">Celspan="2"Celspan="2"Celspan="2"Celspan="2"Celspan="2"Celspan="2"Celspan="2"Celspan="2"Celspan="2"Celspan="2"Celspan="2"Celspan="2"Celspan="2"Celspan="2"Celspan="2"Celspan="2"Celspan="2"Celspan="2"Celspan="2"Celspan="2"Celspan="2"Celspan="2"Celspan="2"Celspan="2"Celspan="2"Celspan="2"Celspan="2"Celspan="2"Celspan="2"Celspan="2"Celspan="2"Celspan="2"Celspan="2"Celspan="2"Celspan="2"Celspan="2"Celspan="2"Celspan="2"Celspan="2"Celspan="2"Celspan="2"Celspan="2"Celspan="2"Celspan="2"Celspan="2"Celspan="2"Celspan="2"Celspan="2"Celspan="2"Celspan="2"Celspan="2"Celspan="2"Celspan="2"Celspan="2"Celspan="2"Celspan="2"Celspan="2"Celspan="2"Celspan="2"Celspan="2"Celspan="2"Celspan="2"Celspan="2"Celspan="2"Celspan="2"Celspan="2"Celspan="2"Celspan="2"Celspan="2"Celspan="2"Celspan="2"Celspan="2"Celspan="2"Celspan="2"Celspan="2"Celspan="2"Celspan="2"Celspan="2"Celspan="2"Celspan="2"Celspan="2"Celspan="2"Celspan="2"Celspan="2"Celspan="2"Celspan="2"Celspan="2"Celspan="2"Celspan="2"Celspan="2"Celspan="2"Celspan="2"Celspan="2"Celspan="2"Celspan="2"Celspan="2"Celspan="2"Celspan="2"Celspan="2"Celspan="2"Celspan="2"Celspan="2"Celspan="2"Celspan="2"Celspan="2"Celspan="2"Celspan="2"Celspan="2"Celspan="2"Celspan="2"Celspan="2"Celspan="2"Celspan="2"Celspan="2"Celspan="2"Celspan="2"Celspan="2"Cels                                                                                         | Welcome                                                                                                              |           |                             |                                   |                               |                          |                     | *             |  |
| Image: Constraint of the constraint | Welcome to Afric                                                                                                     | anGaz     | - The National Gazet        | tteer Maintenance Application     |                               |                          |                     |               |  |
| Image: Constraint of the constraint |                                                                                                                      |           |                             |                                   | of                            |                          |                     |               |  |
| Image: Process of the second secon |                                                                                                                      |           | UN Statistics               | Division                          | United Nation<br>Economic Con | s<br>nmission for Africa |                     |               |  |
| Korthcoming Workshop on Narine Toponyms: Rome, Italian     Wed Jan 14 00:00:00 GMT+0300 2009     Helen Kerfoot       New UNGaz Release: Vario     Non Jan 12 00:00:00 GMT+0300 2009     UNECA     INECA                                                                                                                                                                                                                                                                                                                                                                                                                                                                                                                                                                                                                                                                                                                                                                                                                                                                                                                                                                                                                                                                                                                                                                                                                                                                                                                                                                                                                                                                                                                                                                                                                                                                                                                                                                                                                                                                                         |                                                                                                                      | Vews      |                             | Date                              |                               | Author                   |                     |               |  |
| New UNGaz Release: Version 2.1     Mon Jan 12 00:00:00 GMT+0300 2009     UNECA       Monitoring and Usage       Local     Global     Invalid Coordinates     27     Memory Usage (Kb)     2818       Toponyms (N)     7,032     11,322,905     Status: Approved     3006     Flash Player Ver.     WIN 9,0115       Added Last 24 Hours     0     634     Status: Not Approved     285     Screen Resolution     1280 x 80       Added Last 7 Days     37     2,940     Status: Pending     4407     Language     er       Added Month to Date     105     12,488     UNGaz Version     2.1     Printing Enabled     true                                                                                                                                                                                                                                                                                                                                                                                                                                                                                                                                                                                                                                                                                                                                                                                                                                                                                                                                                                                                                                                                                                                                                                                                                                                                                                                                                                                                                                                                       | New Zealand adopts                                                                                                   | UNGaz     |                             | Thu Jan 15 00:00:00 GMT+0300 2009 |                               | UNGEGN Secretariat       |                     | <u>.</u>      |  |
| Monitoring and Usage       Local       Global       Invalid Coordinates       27       Memory Usage (Kb)       2818         Toponyms (N)       7,032       11,322,905       Status: Approved       3006       Flash Player Ver.       WIN 9,0,115         Added Last 24 Hours       0       634       Status: Not Approved       285       Screen Resolution       1280 x 80         Added Last 7 Days       37       2,940       Status: Pending       4407       Language       e         Added Month to Date       105       12,488       UNGaz Version       2.1       Printing Enabled       true                                                                                                                                                                                                                                                                                                                                                                                                                                                                                                                                                                                                                                                                                                                                                                                                                                                                                                                                                                                                                                                                                                                                                                                                                                                                                                                                                                                                                                                                                          | Forthcoming Worksho                                                                                                  | p on Ma   | rine Toponyms: Rome, Italy; | Wed Jan 14 00:00:00 GMT+0300 2009 |                               | Helen Kerfoot            |                     |               |  |
| LocalGlobalInvalid Coordinates27Memory Usage (Kb)2818Toponyms (N)7,03211,322,905Status: Approved3006Flash Player Ver.WIN 9,0,115Added Last 24 Hours0634Status: Not Approved285Screen Resolution1280 x 80Added Last 7 Days372,940Status: Pending4407LanguageeAdded Month to Date10512,488UNGaz Version2.1Printing Enabledtrue                                                                                                                                                                                                                                                                                                                                                                                                                                                                                                                                                                                                                                                                                                                                                                                                                                                                                                                                                                                                                                                                                                                                                                                                                                                                                                                                                                                                                                                                                                                                                                                                                                                                                                                                                                    | New UNGaz Release:                                                                                                   | Version 2 | 2.1                         | Mon Jan 12 00:00:00 GMT+0300 2009 |                               | UNECA                    |                     | •             |  |
| Toponyms (N)7,03211,322,905Status: Approved3006Flash Player Ver.WIN 9,0,115Added Last 24 Hours0634Status: Not Approved285Screen Resolution1280 x 80Added Last 7 Days372,940Status: Pending4407LanguageeAdded Month to Date10512,488UNGaz Version2.1Printing Enabledtrue                                                                                                                                                                                                                                                                                                                                                                                                                                                                                                                                                                                                                                                                                                                                                                                                                                                                                                                                                                                                                                                                                                                                                                                                                                                                                                                                                                                                                                                                                                                                                                                                                                                                                                                                                                                                                         | Monitoring and U                                                                                                     | Jsage     |                             |                                   |                               |                          |                     |               |  |
| Added Last 24 Hours0634Status: Not Approved285Screen Resolution1280 x 80Added Last 7 Days372,940Status: Pending4407LanguageeAdded Month to Date10512,488UNGaz Version2.1Printing Enabledtrue                                                                                                                                                                                                                                                                                                                                                                                                                                                                                                                                                                                                                                                                                                                                                                                                                                                                                                                                                                                                                                                                                                                                                                                                                                                                                                                                                                                                                                                                                                                                                                                                                                                                                                                                                                                                                                                                                                    |                                                                                                                      | Local     | Global                      | Invalid Coordinates               | 27                            |                          | Memory Usage (Kb)   | 28184         |  |
| Added Last 7 Days     37     2,940     Status: Pending     4407     Language     e       Added Month to Date     105     12,488     UNGaz Version     2.1     Printing Enabled     true                                                                                                                                                                                                                                                                                                                                                                                                                                                                                                                                                                                                                                                                                                                                                                                                                                                                                                                                                                                                                                                                                                                                                                                                                                                                                                                                                                                                                                                                                                                                                                                                                                                                                                                                                                                                                                                                                                         | Toponyms (N)                                                                                                         | 7,032     | 11,322,905                  | Status: Approved                  | 3006                          |                          | Flash Player Ver.   | WIN 9,0,115,0 |  |
| Added Month to Date 105 12,488 UNGaz Version 2.1 Printing Enabled tru                                                                                                                                                                                                                                                                                                                                                                                                                                                                                                                                                                                                                                                                                                                                                                                                                                                                                                                                                                                                                                                                                                                                                                                                                                                                                                                                                                                                                                                                                                                                                                                                                                                                                                                                                                                                                                                                                                                                                                                                                           | Added Last 24 Hours                                                                                                  | 0         | 634                         | Status: Not Approved              | 285                           |                          | Screen Resolution   | 1280 x 800    |  |
|                                                                                                                                                                                                                                                                                                                                                                                                                                                                                                                                                                                                                                                                                                                                                                                                                                                                                                                                                                                                                                                                                                                                                                                                                                                                                                                                                                                                                                                                                                                                                                                                                                                                                                                                                                                                                                                                                                                                                                                                                                                                                                 | Added Last 7 Days                                                                                                    | 37        | 2,940                       | Status: Pending                   | 4407                          |                          | Language            | en            |  |
| Added Year to Date 711 301,647 Last Backup 3-Jan-2009 Internet Connection tru                                                                                                                                                                                                                                                                                                                                                                                                                                                                                                                                                                                                                                                                                                                                                                                                                                                                                                                                                                                                                                                                                                                                                                                                                                                                                                                                                                                                                                                                                                                                                                                                                                                                                                                                                                                                                                                                                                                                                                                                                   | Added Month to Date                                                                                                  | 105       | 12,488                      | UNGaz Version                     | 2.1                           |                          | Printing Enabled    | true          |  |
|                                                                                                                                                                                                                                                                                                                                                                                                                                                                                                                                                                                                                                                                                                                                                                                                                                                                                                                                                                                                                                                                                                                                                                                                                                                                                                                                                                                                                                                                                                                                                                                                                                                                                                                                                                                                                                                                                                                                                                                                                                                                                                 | Added Year to Date                                                                                                   | 711       | 301,647                     | Last Backup                       | 3-Jan-2009                    |                          | Internet Connection | true          |  |
|                                                                                                                                                                                                                                                                                                                                                                                                                                                                                                                                                                                                                                                                                                                                                                                                                                                                                                                                                                                                                                                                                                                                                                                                                                                                                                                                                                                                                                                                                                                                                                                                                                                                                                                                                                                                                                                                                                                                                                                                                                                                                                 |                                                                                                                      |           |                             |                                   |                               |                          |                     |               |  |